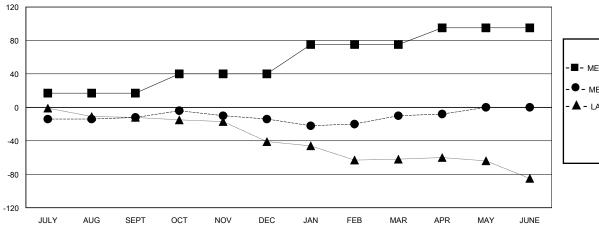

## GOALS AND ACTUAL MEMBERS CUMULATIVE

| _ | MEMBER | GROWTH | NET | GOAL |
|---|--------|--------|-----|------|
|   |        |        |     |      |

MEMBER GROWTH ACTUAL

- LAST YEAR MEMBERSHIP ACTUAL

| DROPPED CLUBS: 0 |    |
|------------------|----|
| DROPPED MEMBERS  |    |
| DECEASED         | 20 |
| CLUB CANCELLED   | 0  |
| OTHER            | 58 |